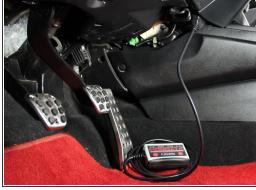

#### Step 2

- Locate the OBD2 port below the dashboard on the driver side.
- Plug your Flashpro into the port.
- Switch on the ignition but do not start the engine. This will send the vehicle information to the Flashpro that you will need to lock the Flashpro to your ECU.