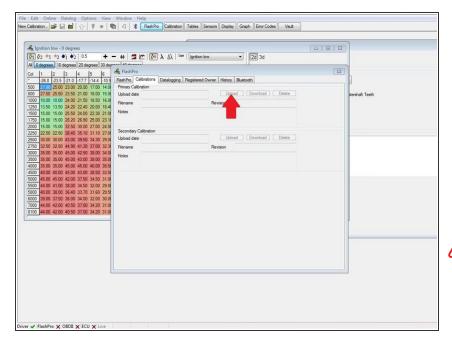

### Step 5

- Upload your calibration to your Flashpro by selecting the Flashpro button on the Flashpro window.
- Unplug your Flashpro from your computer.
- Flash the calibration onto your vehicle.
- Plug the Flashpro into the OBD2 port with the ignition switched on but the engine is not running. Hold down the program button for 3 seconds and then release. The program light will flash for 1 minute and 30 seconds while the calibration is uploaded. The light will stop flashing once the calibration is completely uploaded.
- You have successfully installed your Flashpro and uploaded a basemap calibration!