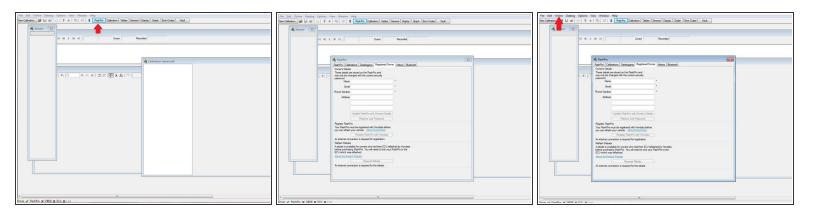

#### Step 3

- Plug your Flashpro into your computer with the supplied USB cord. Driver installation may be required.
- Click on the Flashpro button at the top of the Flashpro manager. This will open up the window to fill out information to register with Hondata.
- Click the Online button at the very top of the Flashpro manager window. This will open a drop down box for you to select to lock your Flashpro to your vehicle.