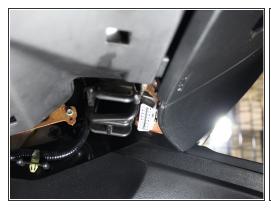

#### Step 2

- Locate the OBD2 port below the dashboard on the driver side.
- Plug your Flashpro into the port.
- Switch on the ignition but do not start the engine. This will send the vehicle information to the Flashpro that you will need to lock the Flashpro to your ECU.