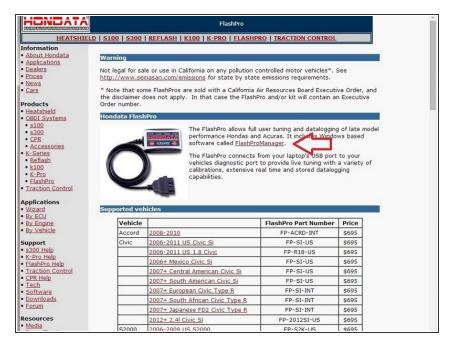

#### Step 1 — Hondata FlashPro

- Begin by going to Hondata.com and downloading the latest version of Flashpro Manager.
- Click on the Flashpro manager link on the Flashpro page to start the download.
- http://hondata.com/flashpro.html

#### Step 3

- Plug your Flashpro into your computer with the supplied USB cord. Driver installation may be required.
- Click on the Flashpro button at the top of the Flashpro manager. This will open up the window to fill out information to register with Hondata.
- Click the Online button at the very top of the Flashpro manager window. This will open a drop down box for you to select to lock your Flashpro to your vehicle.

## Step 4

- Select the New Calibration button at the top to open a calibration.
- Select your model and vehicle information.
- Select a calibration based on your engine modifications
- Go to the File tab at the top left of the window, save/ name the calibration you have selected.