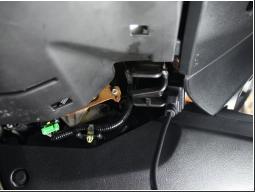

#### Step 2

- Locate the OBD2 port below the dashboard on the driver side.
- Plug your Flashpro into the port.
- Switch on the ignition but do not start the engine. This will send the vehicle information to the Flashpro that you will need to lock the Flashpro to your ECU.