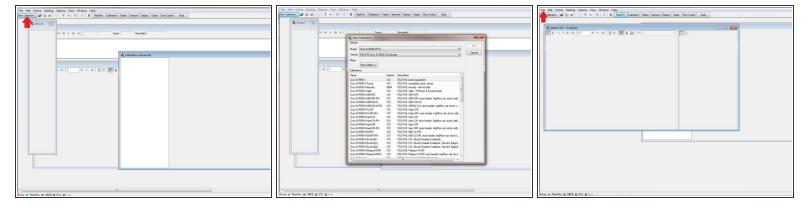

## Step 4

- Select the New Calibration button at the top to open a calibration.
- Select your model and vehicle information.
- Select a calibration based on your engine modifications
- Go to the File tab at the top left of the window, save/ name the calibration you have selected.