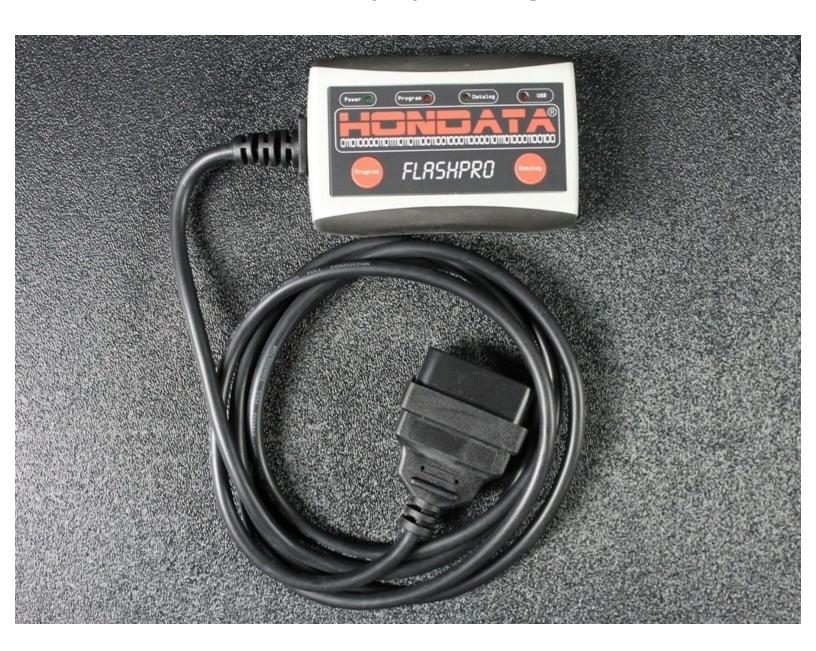

#### Step 1 — Hondata FlashPro

- Begin by going to Hondata.com and downloading the latest version of Flashpro Manager.
- Click on the Flashpro manager link on the Flashpro page to start the download.
- http://hondata.com/flashpro.html

#### Step 3

- Plug your Flashpro into your computer with the supplied USB cord. Driver installation may be required.
- Click on the Flashpro button at the top of the Flashpro manager. This will open up the window to fill out information to register with Hondata.
- Click the Online button at the very top of the Flashpro manager window. This will open a drop down box for you to select to lock your Flashpro to your vehicle.